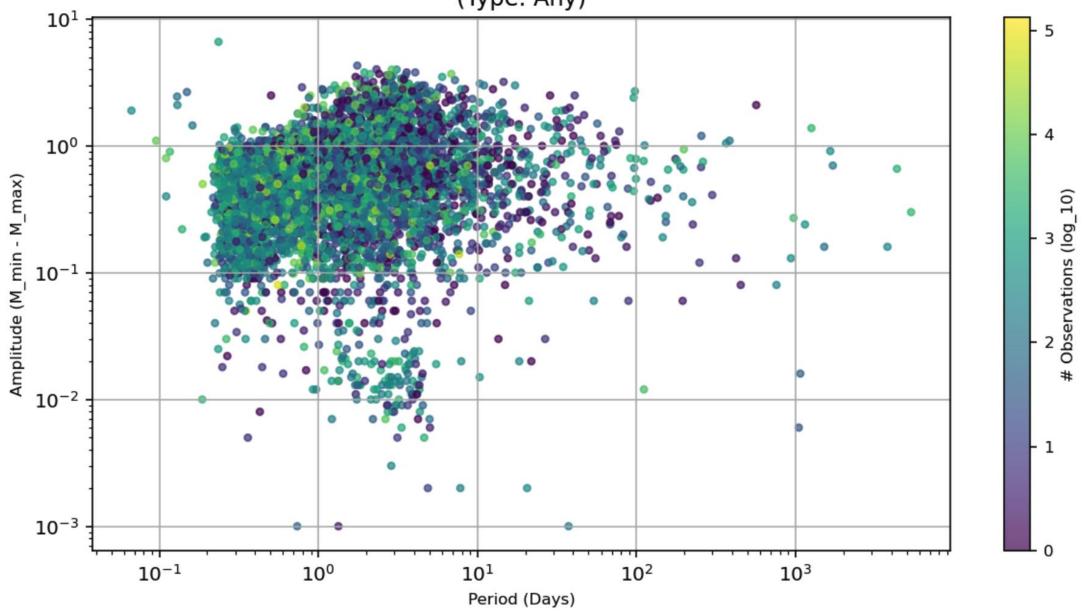

6149 Observed Eclipsing Variables (Type: Any)



## Most frequently observed eclipsing variable types

| vtype _ | num 🔺                                                            | uncertain 🔺                                                                                                         | nobs 🔻                                                                                                                                                                                        | nobs_max 🔺                                                                                                                                                                                                                                                                                              | period_min _