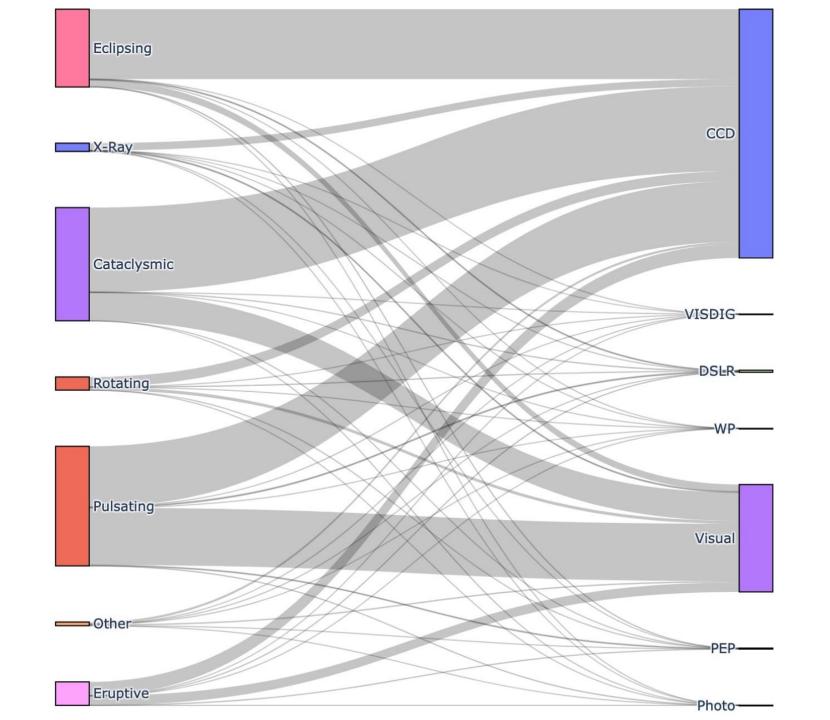

235 12.329074 9,442.4 0.002 0.678312 EA/SD 577 0.215 1,041,572 132,537 0.4335 2.720591 12.942766 0.12 1.55799 EW/KW 173 0.017 792,033 74,384 0.23369 0.369842 0.99681 0.12 0.590786 EB 520 0.065 671,301 34,239 0.289282 2.966632 423.0 0.04 0.44948 EA/DM 192 0.057 280,953 17,266 0.663641 4.960034 135.9255 0.08 0.576406 EB/KE 115 0.157 244,500 17,176 0.466233 1.021895 4.393407 0.08 0.619304 EA/RS 72 0.097 171,723 30,821 0.482572 7.023746 89.0737 0.06 0.642778 EW/RS 16 0.0 153,179 64,266 0.259861 0.385467 0.574815 0.13 0.4625 EP 111 0.0 99,251 8,056 0.736545 23.240929 1,071.23308 0.001 0.015081 EB/SD 39 0.231 91,651 18,566 0.429851 1.412921 6.519716 0.28 1.026923 EA/D 79 0.127 75,020 12,686 0.937919 5.79698 38.6365 0.3 0.693494 EW/DW 14 0.143 71,255 59,508 0.43501 0.77642 1.777619 0.45 0.625 |